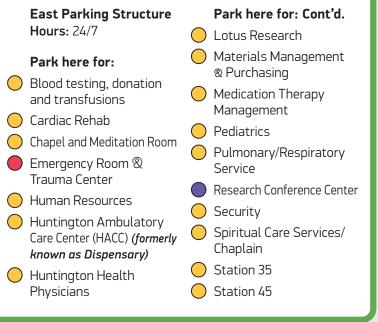

| Hospital services                                                   | Building                    | Floor | Parking  |
|---------------------------------------------------------------------|-----------------------------|-------|----------|
| <i>Admitting</i><br>Cashier                                         | Main Lobby                  | 1     | North    |
| Blood Testing, Donation & Trar                                      | nsfusion                    |       |          |
| Blood Donor Center                                                  | Wingate                     | Grnd. | East     |
| <b>Blood Transfusion Clinic</b>                                     | Wingate                     | Grnd. | East     |
| Outpatient Lab Testing                                              |                             | 3     | Pavilion |
| 10 Congress Lab                                                     | 10 Congress                 | 5     | East     |
| Cancer Treatment & Support                                          |                             |       |          |
| Appearance Center                                                   | H. Pavilion-N, Ste. 100     | 1     | Pavilion |
| *Jim & Eleanor Randall                                              |                             |       |          |
| Breast Center                                                       | H. Pavilion-N, Ste. 140     | 1     | Pavilion |
| Huntington Cancer Center                                            |                             | 1     | Pavilion |
| Radiation Therapy                                                   | H. Pavilion-N, Ste. 100     | 1     | Pavilion |
| Prostate Program                                                    | H. Pavilion-N, Ste. 100     | 1     | Pavilion |
| Cardiology                                                          |                             |       |          |
| Cardiac Rehabilitation                                              | Wingate                     | 2     | East     |
| Cardiology Services (EKG)                                           | East Tower                  | 1     | East     |
| Cardiothoracic Unit (CTU)                                           | West Tower                  | 5     | North    |
| Cath Lab                                                            | East Tower                  | 1     | North    |
| Outpatient Vascular Lab<br>® Vascular Center                        | East                        | 1     | North    |
| Children's Health                                                   |                             |       |          |
| Neonatal (NICU)                                                     | East Tower                  | 1     | East     |
| Newborn Nursery                                                     | East Tower                  | 1     | East     |
| Pediatrics                                                          | Wingate                     | 4     | East     |
| Emergency & Trauma                                                  |                             |       |          |
| Emergency                                                           | East Tower                  | Grnd. | East     |
|                                                                     |                             |       |          |
| Endoscopy and GI                                                    |                             |       |          |
| Endoscopy Center                                                    | East Tower                  | Grnd. | North    |
| Huntington Ambulatory Care C                                        | <i>enter</i> (HACC) Wingate | Grnd. | East     |
| Imaging                                                             |                             |       |          |
| Radiology<br>CT Scan, Diagnostics Ultr<br>(Special Procedures), Nuc |                             | Grnd. | North    |
| Huntington-Hill Imaging Cen                                         |                             | 1     | Pavilion |
| Vascular Ultrasound                                                 |                             |       |          |
| Inpatient                                                           | East                        | 1     | North    |
| Outpatient                                                          | East                        | 1     | North    |
| Men's Health                                                        |                             |       |          |
| Prostate Treatment                                                  | H. Pavilion-N, Ste. 100     | 1     | Pavilion |
| Mental Health                                                       |                             |       |          |
| Della Martin Center                                                 |                             |       |          |
| for Behavioral Sciences                                             | 760 S. Pasadena Ave.        |       | North    |

| Hospital services                                                                | Building                | Floor     | Parking  |  |
|----------------------------------------------------------------------------------|-------------------------|-----------|----------|--|
| Neurology                                                                        |                         |           |          |  |
| Neurophysiology                                                                  | H. Pavilion-N, Ste. 325 | 3         | Pavilion |  |
| Epilepsy and Brain Mappi<br>Neurosurgery, Spine Prog<br>Center, Movement Disorde | ram, Sleep Disorder     |           |          |  |
| NeuroRehab                                                                       | 630 S. Raymond Ave. S   | Ste. 120  | Raymond  |  |
| Neuro Sciences Stroke<br>Center                                                  | La Vina                 | 3         | North    |  |
| Patient Rooms                                                                    |                         |           |          |  |
| E410 – E447 (4 East)                                                             | East Tower              | 4         | North    |  |
| E510 – E547 (5 East)                                                             | East Tower              | 5         | North    |  |
| E610 - E647 (6 East)                                                             | East Tower              | 6         | North    |  |
| W250 – W287 (DOU)                                                                | West Tower              | 2         | North    |  |
| W450 - W487 (4 West)                                                             | West Tower              | 4         | North    |  |
| W550 – W587 (5 West)                                                             | West Tower              | 5         | North    |  |
| W650 - W687 (6 West)                                                             | West Tower              | 6         | North    |  |
| 3101 – 3125 (Station 31)                                                         | La Vina                 | 3         | North    |  |
| 3501 – 3526 (Station 35)                                                         | Wingate                 | 3         | East     |  |
| 4101 – 4124 (Station 41)                                                         | La Vina                 | 4         | North    |  |
| 4402 – 4421 (Pediatrics)                                                         | Wingate                 | 4         | East     |  |
| Critical Care Unit (CCU)                                                         | East Tower Annex        | 2         | North    |  |
| Neonatal (NICU)                                                                  | East Tower              | 1         | North    |  |
| 4501 – 4526 (Station 45)                                                         | Wingate                 | 4         | East     |  |
| Adult Pulmonary Intensive Care (PICU)                                            | Wingate                 | 4         | East     |  |
| Rehabilitation & Therapy                                                         |                         |           |          |  |
| Outpatient Rehabilitation                                                        |                         |           |          |  |
| Physical therapy, occupation                                                     | nal therapy, speech & a | udiology, |          |  |
| neurological                                                                     | 630 S. Raymond Ave. S   |           |          |  |
| Spiritual Care                                                                   |                         |           |          |  |
| Chapel & Meditation Room                                                         | Wingate                 | 1         | East     |  |
| •                                                                                | Valentine               | 2         | East     |  |
| Spintual care Services/chaptain                                                  | valentine               | 2         | Last     |  |
| Surgery                                                                          |                         |           |          |  |
| Huntington Ambulatory                                                            |                         | 2         | D        |  |
| Surgery Center (HASC)<br>Huntington Perioperative                                | H. Pavilion-S, Ste. 380 | 3         | Pavilion |  |
| Health Center                                                                    | H. Pavilion-N, Ste. 355 | 3         | Pavilion |  |
| Post Surgical Unit                                                               | East Tower              | 4 & 5     | North    |  |
| Same Day Surgery                                                                 | East Tower              | 2         | North    |  |
| Surgery (Surgical Services)                                                      | East Tower              | 2         | North    |  |
| Surgical Waiting Area                                                            | East Tower              | 2         | North    |  |
| Women's Health                                                                   |                         |           |          |  |
| Antepartum Testing                                                               | East Tower              | 1         | North    |  |
| Family Birth Center                                                              | East Tower              | 1         | North    |  |
| Mother Baby Unit                                                                 | East Tower Annex        | 1         | North    |  |
| OBED (Obstetrical Emergency                                                      |                         | -         |          |  |
| Department)                                                                      | East Tower              | 1         | North    |  |
| Perinatal High Risk Unit                                                         | East Tower Annex        | 1         | North    |  |
|                                                                                  |                         |           |          |  |

# Patient & Visitor services

| Administration                 | Wingate                 | 1         | North |
|--------------------------------|-------------------------|-----------|-------|
| Admitting – Cashier            | Main Lobby              | 1         | North |
| Benefactors' Lounge            | West Tower              | 1         | North |
| Braun Auditorium               | La Vina                 | Grnd.     | North |
| Cafeteria & Coffee Shop        | West Tower              | 1         | North |
| Chapel & Meditation Room       | Wingate                 | 1         | East  |
| Conference Room C              | Wingate                 | 1         | East  |
| Conference Rooms 1 – 4         | La Vina                 | Grnd.     | North |
| Conference Rooms 5 – 8         | West Tower              | 1         | North |
| Conference Rooms 9 – 10        | West Tower              | 2         | North |
| Conference Rooms               |                         |           |       |
| East, North, South             | Wingate                 | 1         | East  |
| Gift Shop                      | Main Lobby              | 1         | North |
| Human Resources                | Wingate                 | 1         | East  |
| Huntington Collection - 2670 E | . Colorado Blvd., Pasad | ena 91107 | 7     |
| Huntington Health Physicians   | Wingate                 | 1         | East  |
| Lost and Found                 | La Vina                 | 1         | North |
| Medical Records                | Wingate                 | 1         | East  |
| Medical Staff Office           | Wingate                 | 1         | East  |
| Patient Experience             | La Vina                 | 1         | North |
| Pulmonary/Respiratory Service  | Wingate                 | 3         | East  |
| Research Conference Hall       | HMRI                    |           | East  |
| Philanthropy                   | Wingate                 | 1         | North |
| Security                       | Wingate                 | 1         | East  |
| Volunteer Services             | La Vina                 | 1         | North |
|                                |                         |           |       |

## Clinics, Programs and Resources

| Anticoagulation Clinic           | Wingate | 2     | East  |
|----------------------------------|---------|-------|-------|
| Cardiac Rehabilitation           | Wingate | 2     | East  |
| Center for Health Evidence       | La Vina | 1     | North |
| Lotus Research                   | Wingate | 2     | East  |
| Medication Therapy<br>Management | Wingate | 2     | East  |
| Nursing Resource Center          | La Vina | 1     | North |
| Ostomy Clinic HACC               | Wingate | Grnd. | East  |
| Graduate Medical Education       | La Vina | 2     | North |
|                                  |         |       |       |