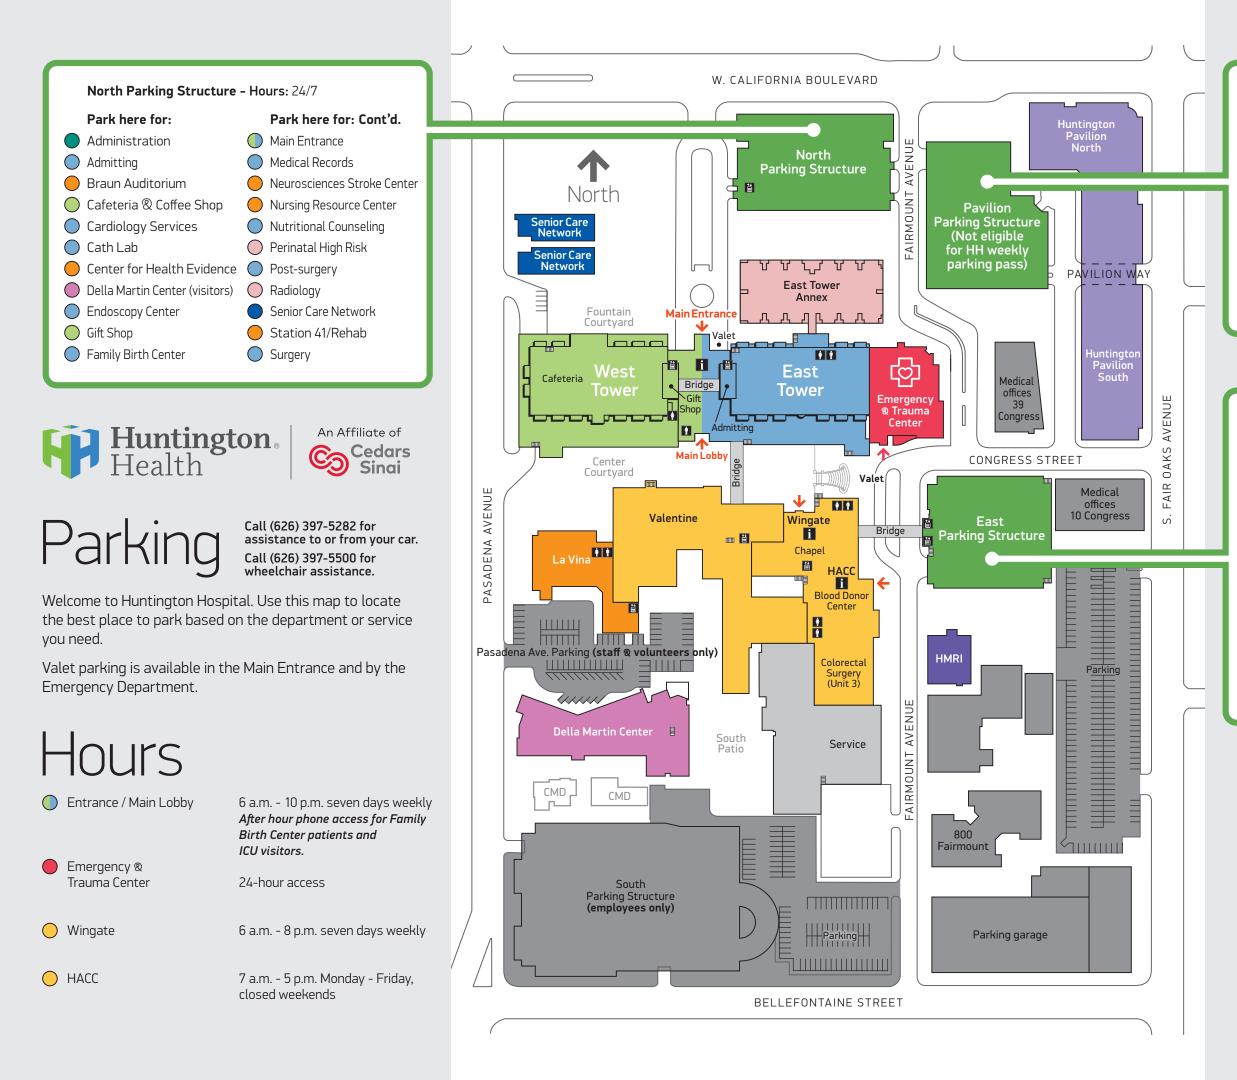

| Hospital services                                                   | Building                    | Floor | Parking  |
|---------------------------------------------------------------------|-----------------------------|-------|----------|
| <i>Admitting</i><br>Cashier                                         | Main Lobby                  | 1     | North    |
| Blood Testing, Donation & Trar                                      | nsfusion                    |       |          |
| Blood Donor Center                                                  | Wingate                     | Grnd. | East     |
| <b>Blood Transfusion Clinic</b>                                     | Wingate                     | Grnd. | East     |
| Outpatient Lab Testing                                              |                             | 3     | Pavilion |
| 10 Congress Lab                                                     | 10 Congress                 | 5     | East     |
| Cancer Treatment & Support                                          |                             |       |          |
| Appearance Center                                                   | H. Pavilion-N, Ste. 100     | 1     | Pavilion |
| *Jim & Eleanor Randall                                              |                             |       |          |
| Breast Center                                                       | H. Pavilion-N, Ste. 140     | 1     | Pavilion |
| Huntington Cancer Center                                            |                             | 1     | Pavilion |
| Radiation Therapy                                                   | H. Pavilion-N, Ste. 100     | 1     | Pavilion |
| Prostate Program                                                    | H. Pavilion-N, Ste. 100     | 1     | Pavilion |
| Cardiology                                                          |                             |       |          |
| Cardiac Rehabilitation                                              | Wingate                     | 2     | East     |
| Cardiology Services (EKG)                                           | East Tower                  | 1     | East     |
| Cardiothoracic Unit (CTU)                                           | West Tower                  | 5     | North    |
| Cath Lab                                                            | East Tower                  | 1     | North    |
| Outpatient Vascular Lab<br>® Vascular Center                        | East                        | 1     | North    |
| Children's Health                                                   |                             |       |          |
| Neonatal (NICU)                                                     | East Tower                  | 1     | East     |
| Newborn Nursery                                                     | East Tower                  | 1     | East     |
| Pediatrics                                                          | Wingate                     | 4     | East     |
| Emergency & Trauma                                                  |                             |       |          |
| Emergency                                                           | East Tower                  | Grnd. | East     |
|                                                                     |                             |       |          |
| Endoscopy and GI                                                    |                             |       |          |
| Endoscopy Center                                                    | East Tower                  | Grnd. | North    |
| Huntington Ambulatory Care C                                        | <i>enter</i> (HACC) Wingate | Grnd. | East     |
| Imaging                                                             |                             |       |          |
| Radiology<br>CT Scan, Diagnostics Ultr<br>(Special Procedures), Nuc |                             | Grnd. | North    |
| Huntington-Hill Imaging Cen                                         |                             | 1     | Pavilion |
| Vascular Ultrasound                                                 |                             |       |          |
| Inpatient                                                           | East                        | 1     | North    |
| Outpatient                                                          | East                        | 1     | North    |
| Men's Health                                                        |                             |       |          |
| Prostate Treatment                                                  | H. Pavilion-N, Ste. 100     | 1     | Pavilion |
| Mental Health                                                       |                             |       |          |
| Della Martin Center                                                 |                             |       |          |
| for Behavioral Sciences                                             | 760 S. Pasadena Ave.        |       | North    |

| Hospital services                                                                | Building                | Floor     | Parking  |  |
|----------------------------------------------------------------------------------|-------------------------|-----------|----------|--|
| Neurology                                                                        |                         |           |          |  |
| Neurophysiology                                                                  | H. Pavilion-N, Ste. 325 | 3         | Pavilion |  |
| Epilepsy and Brain Mappi<br>Neurosurgery, Spine Prog<br>Center, Movement Disorde | ram, Sleep Disorder     |           |          |  |
| NeuroRehab                                                                       | 630 S. Raymond Ave. S   | Ste. 120  | Raymond  |  |
| Neuro Sciences Stroke<br>Center                                                  | La Vina                 | 3         | North    |  |
| Patient Rooms                                                                    |                         |           |          |  |
| E410 – E447 (4 East)                                                             | East Tower              | 4         | North    |  |
| E510 – E547 (5 East)                                                             | East Tower              | 5         | North    |  |
| E610 - E647 (6 East)                                                             | East Tower              | 6         | North    |  |
| W250 – W287 (DOU)                                                                | West Tower              | 2         | North    |  |
| W450 - W487 (4 West)                                                             | West Tower              | 4         | North    |  |
| W550 – W587 (5 West)                                                             | West Tower              | 5         | North    |  |
| W650 - W687 (6 West)                                                             | West Tower              | 6         | North    |  |
| 3101 – 3125 (Station 31)                                                         | La Vina                 | 3         | North    |  |
| 3501 – 3526 (Station 35)                                                         | Wingate                 | 3         | East     |  |
| 4101 – 4124 (Station 41)                                                         | La Vina                 | 4         | North    |  |
| 4402 – 4421 (Pediatrics)                                                         | Wingate                 | 4         | East     |  |
| Critical Care Unit (CCU)                                                         | East Tower Annex        | 2         | North    |  |
| Neonatal (NICU)                                                                  | East Tower              | 1         | North    |  |
| 4501 – 4526 (Station 45)                                                         | Wingate                 | 4         | East     |  |
| Adult Pulmonary Intensive Care (PICU)                                            | Wingate                 | 4         | East     |  |
| Rehabilitation & Therapy                                                         |                         |           |          |  |
| Outpatient Rehabilitation                                                        |                         |           |          |  |
| Physical therapy, occupation                                                     | nal therapy, speech & a | udiology, |          |  |
| neurological                                                                     | 630 S. Raymond Ave. S   |           |          |  |
| Spiritual Care                                                                   |                         |           |          |  |
| Chapel & Meditation Room                                                         | Wingate                 | 1         | East     |  |
| •                                                                                | Valentine               | 2         | East     |  |
| Spintual care Services/chaptain                                                  | valentine               | 2         | Last     |  |
| Surgery                                                                          |                         |           |          |  |
| Huntington Ambulatory                                                            |                         | 2         | D        |  |
| Surgery Center (HASC)<br>Huntington Perioperative                                | H. Pavilion-S, Ste. 380 | 3         | Pavilion |  |
| Health Center                                                                    | H. Pavilion-N, Ste. 355 | 3         | Pavilion |  |
| Post Surgical Unit                                                               | East Tower              | 4 & 5     | North    |  |
| Same Day Surgery                                                                 | East Tower              | 2         | North    |  |
| Surgery (Surgical Services)                                                      | East Tower              | 2         | North    |  |
| Surgical Waiting Area                                                            | East Tower              | 2         | North    |  |
| Women's Health                                                                   |                         |           |          |  |
| Antepartum Testing                                                               | East Tower              | 1         | North    |  |
| Family Birth Center                                                              | East Tower              | 1         | North    |  |
| Mother Baby Unit                                                                 | East Tower Annex        | 1         | North    |  |
| OBED (Obstetrical Emergency                                                      |                         | -         |          |  |
| Department)                                                                      | East Tower              | 1         | North    |  |
| Perinatal High Risk Unit                                                         | East Tower Annex        | 1         | North    |  |
|                                                                                  |                         |           |          |  |

# Patient & Visitor services

| Administration                 | Wingate                 | 1         | North |
|--------------------------------|-------------------------|-----------|-------|
| Admitting – Cashier            | Main Lobby              | 1         | North |
| Benefactors' Lounge            | West Tower              | 1         | North |
| Braun Auditorium               | La Vina                 | Grnd.     | North |
| Cafeteria & Coffee Shop        | West Tower              | 1         | North |
| Chapel & Meditation Room       | Wingate                 | 1         | East  |
| Conference Room C              | Wingate                 | 1         | East  |
| Conference Rooms 1 – 4         | La Vina                 | Grnd.     | North |
| Conference Rooms 5 – 8         | West Tower              | 1         | North |
| Conference Rooms 9 – 10        | West Tower              | 2         | North |
| Conference Rooms               |                         |           |       |
| East, North, South             | Wingate                 | 1         | East  |
| Gift Shop                      | Main Lobby              | 1         | North |
| Human Resources                | Wingate                 | 1         | East  |
| Huntington Collection - 2670 E | . Colorado Blvd., Pasad | ena 91107 | 7     |
| Huntington Health Physicians   | Wingate                 | 1         | East  |
| Lost and Found                 | La Vina                 | 1         | North |
| Medical Records                | Wingate                 | 1         | East  |
| Medical Staff Office           | Wingate                 | 1         | East  |
| Patient Experience             | La Vina                 | 1         | North |
| Pulmonary/Respiratory Service  | Wingate                 | 3         | East  |
| Research Conference Hall       | HMRI                    |           | East  |
| Philanthropy                   | Wingate                 | 1         | North |
| Security                       | Wingate                 | 1         | East  |
| Volunteer Services             | La Vina                 | 1         | North |
|                                |                         |           |       |

## Clinics, Programs and Resources

| Anticoagulation Clinic           | Wingate | 2     | East  |
|----------------------------------|---------|-------|-------|
| Cardiac Rehabilitation           | Wingate | 2     | East  |
| Center for Health Evidence       | La Vina | 1     | North |
| Lotus Research                   | Wingate | 2     | East  |
| Medication Therapy<br>Management | Wingate | 2     | East  |
| Nursing Resource Center          | La Vina | 1     | North |
| Ostomy Clinic HACC               | Wingate | Grnd. | East  |
| Graduate Medical Education       | La Vina | 2     | North |
|                                  |         |       |       |